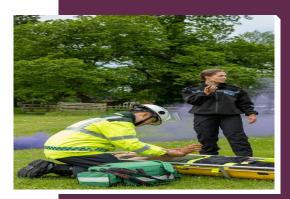

## **Policing Diploma Level 3**

16-19

Adult

This new qualification aims to provide you with an in-depth understanding of the Police Service and will enable you to explore various areas of work within it. You will develop transferable skills that can be used in the workplace or applied in further study. These include: Leadership Skills, Police Powers, Terrorism Studies, Conflict Management, Teamwork, Crime Scene Investigation, Navigation, Physical Fitness, Discipline and Equality, Diversity and Inclusion.

The qualification is delivered by subject experts who have recently served in the Police to ensure that the content is relevant and meets the needs of employers. You will be exposed to Operational Police Officers, Armed Response, Dog Handlers, Mounted Branch as well as visit the Police HQ at Middlemoor.